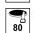

Product can be connected to low-voltage systems. A safety extra low voltage luminaire in which voltages higher than those of SELV are not generated.

Hole cut to insert luminaire. (80mm)

Minimum ceiling height to insert luminaire. (60mm)