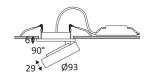

Product can be connected to low-voltage systems. A safety extra low voltage luminaire in which voltages higher than those of SELV are not generated.

Hole cut to insert luminaire. (80mm)

Minimum ceiling height to insert luminaire. (60mm)

Vertical orientation maximum to 90°.

Horizontal orientation maximum to 355°.

Beam 38°.

Product in conformity CE.

CRI>90

LED specifications.

UGR UGR below 19.

Photobiological risk RG1