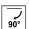

Vertical orientation maximum to 90°.

Horizontal orientation maximum to 355°.

Beam 38°.

Product in conformity CE.

CRI>90

LED specifications.

UGR UGR below 19.

Photobiological risk RG1