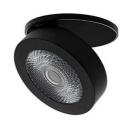

## **ALLY 2 RX**

- Adjustable round semi-recessed spotloight.
- Fastened with springs.
- Remote non dimmable converter supplied.
- As an option, DALI CD140 dimmable converter to be ordered separately.

This product contains 1 light source(s) of energy efficiency E.

| CODE      | COLOR      | MATERIAL  | AC      | DC           | LED | T° (K) | LED Lumen | System Lumen |
|-----------|------------|-----------|---------|--------------|-----|--------|-----------|--------------|
| DO508WW05 | MATT BLACK | ALUMINIUM | AC 230V | DC 350mA 36V | 13W | 3000K  | 1160 Lm   | 805 Lm       |
| DO508WW30 | MATT WHITE | ALUMINIUM | AC 230V | DC 350mA 36V | 13W | 3000K  | 1160 Lm   | 805 Lm       |