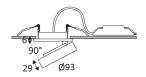

This product contains 1 light source(s) of energy efficiency F.

Horizontal orientation maximum to 355°.

Beam 38°.

Product in conformity CE.

CRI>90

**CRI** >90

355°

CE