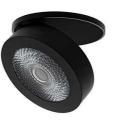

## ALLY 2 RDX

- Adjustable round semi-recessed spotloight.
- Fastened with springs.
- Remote dimmable converter supplied.
- Compatible with start and end-of-phase dimmer.
- As an option, DALI CD140 dimmable converter to be ordered separately.