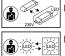

## ALLY 2 RDX

- Adjustable round semi-recessed spotloight.
- Fastened with springs.
- Remote dimmable converter supplied.
- Compatible with start and end-of-phase dimmer.
- As an option, DALI CD140 dimmable converter to be ordered separately.

This product contains 1 light source(s) of energy efficiency F.

Horizontal orientation maximum to 355°.

Beam 38°.

Product in conformity CE.

CRI>90

**CRI** >90

355°

CE

LED Specifications.

UGR UGR below 19.

Photobiological risk RG1

RG1

650° Test on 650°.