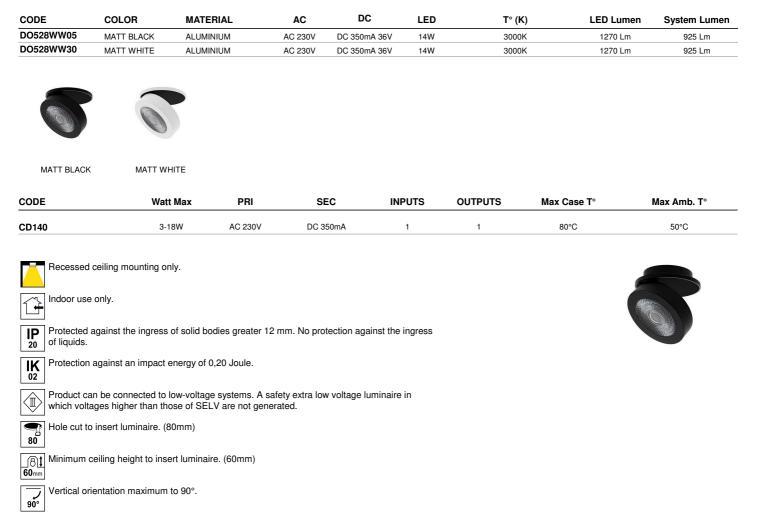

## **SEMI-RECESSED LIGHTS**

8 

Power supply included.

350 mA

The product is dimmable. DIM

5 years warranty.

Photometric data available on our website: www.indigo-lighting.com

Product can not be covered after installation even with insulation.

Connect to a constant current Led power supply of 350mA DC.

Replaceable control gear by an electrician.

Replaceable LED light source by an electrician.