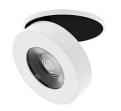

## **ALLY 1 RDX**

- Adjustable round semi-recessed spotloight.
- Fastened with springs.
- Remote dimmable converter supplied.
- Compatible with start and end-of-phase dimmer.
- Optional dimmable DALI converter CD123 to be ordered separately.

This product contains 1 light source(s) of energy efficiency E.

| CODE      | COLOR      | MATERIAL  | AC      | DC           | LED | T° (K) | LED Lumen | System Lumen |
|-----------|------------|-----------|---------|--------------|-----|--------|-----------|--------------|
| DO527WW05 | MATT BLACK | ALUMINIUM | AC 230V | DC 250mA 36V | 10W | 3000K  | 1025 Lm   | 715 Lm       |
| DO527WW30 | MATT WHITE | ALUMINIUM | AC 230V | DC 250mA 36V | 10W | 3000K  | 1025 Lm   | 715 Lm       |