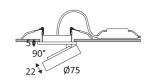

Product can be connected to low-voltage systems. A safety extra low voltage luminaire in which voltages higher than those of SELV are not generated.

Hole cut to insert luminaire (70mm)

Minimum ceiling height to insert luminaire. (60mm)

Vertical orientation maximum to 90°.

Horizontal orientation maximum to 355°.

Beam 38°.

Product in conformity CE.

CRI>90

LED specifications.

UGR UGR below 19.

Photobiological risk RG1