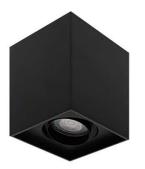

## **ALBAS GU10**

- Adjustable square ceiling lamp.

| CODE    | COLOR      | MATERIAL  | SOCKET | AC      | Watt Max | LAMP      |
|---------|------------|-----------|--------|---------|----------|-----------|
| WA19605 | MATT BLACK | ALUMINIUM | GU10   | AC 230V | 13W      | PAR16 LED |
| WA19630 | MATT WHITE | ALUMINIUM | GU10   | AC 230V | 13W      | PAR16 LED |

MATT BLACK

MATT WHITE

Ceiling mounting only.

Indoor use only.

Protected against the ingress of solid bodies greater 12 mm. No protection against the ingress of liquids

Protection against an impact energy of 0,20 Joule.