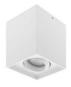

## **ALBAS GU10**

- Adjustable square ceiling lamp.

| CODE    | COLOR      | MATERIAL  | SOCKET | AC      | Watt Max | LAMP      |
|---------|------------|-----------|--------|---------|----------|-----------|
| WA19605 | MATT BLACK | ALUMINIUM | GU10   | AC 230V | 13W      | PAR16 LED |
| WA19630 | MATT WHITE | ALUMINIUM | GU10   | AC 230V | 13W      | PAR16 LED |

MATT BLACK

MATT WHITE

Ceiling mounting only.

Indoor use only.

Protected against the ingress of solid bodies greater 12 mm. No protection against the ingress of liquids

Protection against an impact energy of 0,20 Joule.