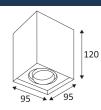

## **ALBAS GU10**

- Adjustable square ceiling lamp.

| CODE    | COLOR      | MATERIAL  | SOCKET | AC      | Watt Max | LAMP      |
|---------|------------|-----------|--------|---------|----------|-----------|
| WA19605 | MATT BLACK | ALUMINIUM | GU10   | AC 230V | 13W      | PAR16 LED |
| WA19630 | MATT WHITE | ALUMINIUM | GU10   | AC 230V | 13W      | PAR16 LED |