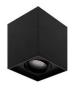

## **ALBAS GU10**

- Adjustable square ceiling lamp.

| CODE    | COLOR      | MATERIAL  | SOCKET | AC      | Watt Max | LAMP      |
|---------|------------|-----------|--------|---------|----------|-----------|
| WA19605 | MATT BLACK | ALUMINIUM | GU10   | AC 230V | 13W      | PAR16 LED |
| WA19630 | MATT WHITE | ALUMINIUM | GU10   | AC 230V | 13W      | PAR16 LED |

MATT BLACK

MATT WHITE

Ceiling mounting only.

Indoor use only.

Protected against the ingress of solid bodies greater 12 mm. No protection against the ingress of liquids

Protection against an impact energy of 0,20 Joule.