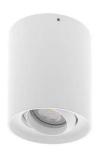

## **ALBA R GU10**

- Adjustable round ceiling lamp.

| CODE    | COLOR      | MATERIAL  | SOCKET | AC      | Watt Max | LAMP      |
|---------|------------|-----------|--------|---------|----------|-----------|
| WA19505 | MATT BLACK | ALUMINIUM | GU10   | AC 230V | 13W      | PAR16 LED |
| WA19530 | MATT WHITE | ALUMINIUM | GU10   | AC 230V | 13W      | PAR16 LED |

MATT BLACK

MATT WHITE

Ceiling mounting only.

Indoor use only.

Protected against the ingress of solid bodies greater 12 mm. No protection against the ingress of liquids.

Protection against an impact energy of 0,20 Joule.