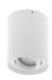

## **ALBA R GU10**

- Adjustable round ceiling lamp.

| CODE    | COLOR      | MATERIAL  | SOCKET | AC      | Watt Max | LAMP      |
|---------|------------|-----------|--------|---------|----------|-----------|
| WA19505 | MATT BLACK | ALUMINIUM | GU10   | AC 230V | 13W      | PAR16 LED |
| WA19530 | MATT WHITE | ALUMINIUM | GU10   | AC 230V | 13W      | PAR16 LED |

MATT BLACK

MATT WHITE

Ceiling mounting only.

Indoor use only.

Protected against the ingress of solid bodies greater 12 mm. No protection against the ingress of liquids.

Protection against an impact energy of 0,20 Joule.