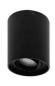

## **ALBA R GU10**

- Adjustable round ceiling lamp.

| CODE    | COLOR      | MATERIAL  | SOCKET | AC      | Watt Max | LAMP      |
|---------|------------|-----------|--------|---------|----------|-----------|
| WA19505 | MATT BLACK | ALUMINIUM | GU10   | AC 230V | 13W      | PAR16 LED |
| WA19530 | MATT WHITE | ALUMINIUM | GU10   | AC 230V | 13W      | PAR16 LED |

MATT BLACK

MATT WHITE

Ceiling mounting only.

Indoor use only.

Protected against the ingress of solid bodies greater 12 mm. No protection against the ingress of liquids.

Protection against an impact energy of 0,20 Joule.