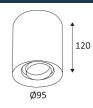

## **ALBA R GU10**

- Adjustable round ceiling lamp.

| CODE    | COLOR      | MATERIAL  | SOCKET | AC      | Watt Max | LAMP      |
|---------|------------|-----------|--------|---------|----------|-----------|
| WA19505 | MATT BLACK | ALUMINIUM | GU10   | AC 230V | 13W      | PAR16 LED |
| WA19530 | MATT WHITE | ALUMINIUM | GU10   | AC 230V | 13W      | PAR16 LED |