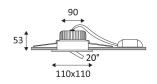

Hole cut to insert luminaire (95mm)

Vertical orientation maximum to 20°.

Beam 38°.

Product in conformity CE.

CRI>90

LED LED specifications.

UGR below 19.

Photobiological risk RG1