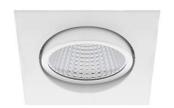

## **AL1015 SX**

- Adjustable square recessed spotlight.
- Fastened with springs.
- Remote non dimmable converter supplied.
- As an option, CD112 dimmable converter to be ordered separately.

This product contains 1 light source(s) of energy efficiency F.