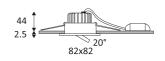

Product can be connected to low-voltage systems. A safety extra low voltage luminaire in which voltages higher than those of SELV are not generated.

Hole cut to insert luminaire (68mm)

Minimum ceiling height to insert luminaire. (60mm)

Vertical orientation maximum to 20°.

Beam 38°.

Product in conformity CE.

CRI >80

Colour rendering index >80.

LED LED specifications.

Photobiological risk RG1

Test on 650°.