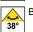

Hole cut to insert luminaire (68mm)

The luminaire can be adjusted vertically up to a maximum of 30°.

Beam 38°.

Product in conformity CE.

Colour rendering index >80.

LED LED specifications.

Photobiological risk RG1