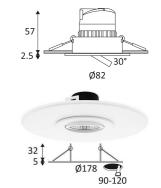

Hole cut to insert luminaire (68mm)

The luminaire can be adjusted vertically up to a maximum of 30°.

Beam 38°.

Product in conformity CE.

Colour rendering index >80.

LED LED specifications.

Photobiological risk RG1