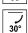

Hole cut to insert luminaire (68mm)

The luminaire can be adjusted vertically up to a maximum of 30°.

Beam 38°.

Product in conformity CE.

Colour rendering index >80.

LED LED specifications.

Photobiological risk RG1