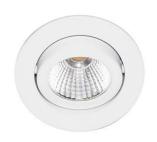

Hole cut to insert luminaire (68mm)

The luminaire can be adjusted vertically up to a maximum of 30°.

Beam 38°.

Product in conformity CE.

Colour rendering index >80.

LED LED specifications.

Photobiological risk RG1