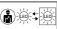

Recessed ceiling mounting only.

Indoor use only.

Protected against the ingress of solid bodies greater than 12 mm. Protected against rain.

Protection against an impact energy of 0,50 Joule.

Live parts are equipped with additional isolation protection, such as reinforced or double insulation

Hole cut to insert luminaire (68mm)

The luminaire can be adjusted vertically up to a maximum of 30°.

Beam 38°.

Product in conformity CE.

Colour rendering index >80.

LED LED specifications.

Photobiological risk RG1

Test on 650°.

Product can be covered after installation with insulation. (not blown)

Luminaire with a 230V LED module.

3 years warranty.

Photometric data available on our website: www.indigo-lighting.com

Replaceable LED light source by an electrician.