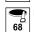

Hole cut to insert luminaire (68mm)

The luminaire can be adjusted vertically up to a maximum of 30°.

Beam 38°.

Product in conformity CE.

Colour rendering index >80.

LED LED specifications.

Photobiological risk RG1