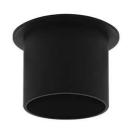

## **AKIS R GU10**

- Fixed round semi-recessed spotlight.
- Fastened with springs.

| CODE    | COLOR      | MATERIAL  | SOCKET | AC      | Watt Max | LAMP      |
|---------|------------|-----------|--------|---------|----------|-----------|
| DO51205 | MATT BLACK | ALUMINIUM | GU10   | AC 230V | 13W      | PAR16 LED |
| DO51230 | MATT WHITE | ALUMINIUM | GU10   | AC 230V | 13W      | PAR16 LED |

MATT BLACK

MATT WHITE

Recessed ceiling mounting only.

Indoor use only.

Protected against the ingress of solid bodies greater 12 mm. No protection against the ingress of liquids.

Protection against an impact energy of 0,20 Joule.