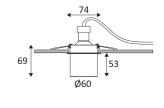

Live parts are equipped with additional isolation protection, such as reinforced or double insulation.

Hole cut to insert luminaire (65mm)

Minimum ceiling height to insert luminaire. (180mm)

Product in conformity CE.