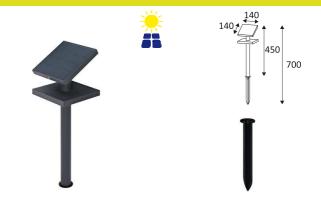

## **ADES**

- Terminal with solar cells and rechargeable battery.
- Works only when the luminosity is less than 20 Lux.
- With switch.

- Charing time 6 to 8 hours in full sunlight with autonomy of 7 hours.
- Stake to be buried included.

This product contains 1 light source(s) of energy efficiency D.

| CODE      | COLOR      | MATERIAL       | DC      | LED  | T° (K) | LED Lumen | System Lumen |
|-----------|------------|----------------|---------|------|--------|-----------|--------------|
| OU418NW24 | ANTHRACITE | CAST ALUMINIUM | DC 3,7V | 1,3W | 4000K  | 400 Lm    | 110 Lm       |
|           |            |                |         |      |        |           |              |

| ACCESSOIRES | DESCRIPTION              |  |
|-------------|--------------------------|--|
| OU445       | REPLACEMENT BATTERY      |  |
| OU468       | REPLACEMENT GROUND SPIKE |  |

Floor mounting only.