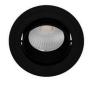

MATT BLACK

MATT WHITE

Recessed ceiling mounting only.

Indoor and outdoor use.

Protected against the ingress of dust. Protected against jets of water.

Protection against an impact energy of 0,20 Joule.

Product can be connected to low-voltage systems. A safety extra low voltage luminaire in which voltages higher than those of SELV are not generated.