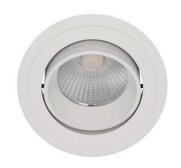

## **ADA 2 RX**

- Adjustable round recessed spotlight.
- 2700K, 3000K or 4000K as desired via a switch at the back of the luminaire.
- Fastened with springs.
- Remote non dimmable converter supplied.

This product contains 1 light source(s) of energy efficiency F.

MATT BLACK

MATT WHITE

Recessed ceiling mounting only.

Indoor and outdoor use.

Protected against the ingress of dust. Protected against jets of water.

Protection against an impact energy of 0,20 Joule.

Product can be connected to low-voltage systems. A safety extra low voltage luminaire in which voltages higher than those of SELV are not generated.