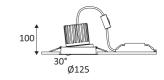

Hole cut to insert luminaire. (120mm)

Minimum ceiling height to insert luminaire. (145mm)

The luminaire can be adjusted vertically up to a maximum of 30°.

Beam 38°.

Product in conformity CE.

CRI>90

LED LED specifications.