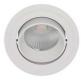

MATT BLACK

MATT WHITE

Recessed ceiling mounting only.

Indoor and outdoor use.

Protected against the ingress of dust. Protected against jets of water.

Protection against an impact energy of 0,20 Joule.

Product can be connected to low-voltage systems. A safety extra low voltage luminaire in which voltages higher than those of SELV are not generated.