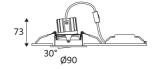

Hole cut to insert luminaire (78mm)

周山 Minimum ceiling height to insert luminaire. (110mm)

The luminaire can be adjusted vertically up to a maximum of 30°.

Beam 38°.

Product in conformity CE.

CRI>90

LED LED specifications.