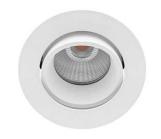

## ADA 1 RX

- Adjustable round recessed spotlight.
- Fastened with springs.
- Remote non dimmable converter supplied.

This product contains 1 light source(s) of energy efficiency F.

| CODE    | COLOR      | MATERIAL  | AC      | DC           | LED | T° (K)          | LED Lumen       | System Lumen   |
|---------|------------|-----------|---------|--------------|-----|-----------------|-----------------|----------------|
| OU49805 | MATT BLACK | ALUMINIUM | AC 230V | DC 250mA 36V | 9W  | 2700-3000-4000K | 1100 Lm (4000K) | 775 Lm (4000K) |
| OU49830 | MATT WHITE | ALUMINIUM | AC 230V | DC 250mA 36V | 9W  | 2700-3000-4000K | 1100 Lm (4000K) | 775 Lm (4000K) |

MATT BLACK

MATT WHITE

Recessed ceiling mounting only.

Indoor and outdoor use.

Protected against the ingress of dust. Protected against jets of water.

Protection against an impact energy of 0,20 Joule.

Product can be connected to low-voltage systems. A safety extra low voltage luminaire in which voltages higher than those of SELV are not generated.