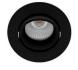

## ADA 1 RX

- Adjustable round recessed spotlight.
- Fastened with springs.
- Remote non dimmable converter supplied.

This product contains 1 light source(s) of energy efficiency F.

| CODE    | COLOR      | MATERIAL  | AC      | DC           | LED | T° (K)          | LED Lumen       | System Lumen   |
|---------|------------|-----------|---------|--------------|-----|-----------------|-----------------|----------------|
| OU49805 | MATT BLACK | ALUMINIUM | AC 230V | DC 250mA 36V | 9W  | 2700-3000-4000K | 1100 Lm (4000K) | 775 Lm (4000K) |
| OU49830 | MATT WHITE | ALUMINIUM | AC 230V | DC 250mA 36V | 9W  | 2700-3000-4000K | 1100 Lm (4000K) | 775 Lm (4000K) |

MATT BLACK

MATT WHITE

Recessed ceiling mounting only.

Indoor and outdoor use.

Protected against the ingress of dust. Protected against jets of water.

Protection against an impact energy of 0,20 Joule.

Product can be connected to low-voltage systems. A safety extra low voltage luminaire in which voltages higher than those of SELV are not generated.