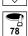

Hole cut to insert luminaire (78mm)

周山 Minimum ceiling height to insert luminaire. (110mm)

The luminaire can be adjusted vertically up to a maximum of 30°.

Beam 38°.

Product in conformity CE.

CRI>90

LED LED specifications.