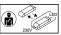

Hole cut to insert luminaire (78mm)

周山 Minimum ceiling height to insert luminaire. (110mm)

The luminaire can be adjusted vertically up to a maximum of 30°.

Beam 38°.

Product in conformity CE.

CRI>90

LED LED specifications.