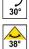

Hole cut to insert luminaire (78mm)

周山 Minimum ceiling height to insert luminaire. (110mm)

The luminaire can be adjusted vertically up to a maximum of 30°.

Beam 38°.

Product in conformity CE.

CRI>90

LED LED specifications.