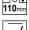

Hole cut to insert luminaire (78mm)

周山 Minimum ceiling height to insert luminaire. (110mm)

The luminaire can be adjusted vertically up to a maximum of 30°.

Beam 38°.

Product in conformity CE.

CRI>90

LED LED specifications.