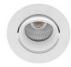

## ADA 1 RX

- Adjustable round recessed spotlight.
- Fastened with springs.
- Remote non dimmable converter supplied.

This product contains 1 light source(s) of energy efficiency F.

| CODE    | COLOR      | MATERIAL  | AC      | DC           | LED | T° (K)          | LED Lumen       | System Lumen   |
|---------|------------|-----------|---------|--------------|-----|-----------------|-----------------|----------------|
| OU49805 | MATT BLACK | ALUMINIUM | AC 230V | DC 250mA 36V | 9W  | 2700-3000-4000K | 1100 Lm (4000K) | 775 Lm (4000K) |
| OU49830 | MATT WHITE | ALUMINIUM | AC 230V | DC 250mA 36V | 9W  | 2700-3000-4000K | 1100 Lm (4000K) | 775 Lm (4000K) |

MATT BLACK

MATT WHITE

Recessed ceiling mounting only.

Indoor and outdoor use.

Protected against the ingress of dust. Protected against jets of water.

Protection against an impact energy of 0,20 Joule.

Product can be connected to low-voltage systems. A safety extra low voltage luminaire in which voltages higher than those of SELV are not generated.