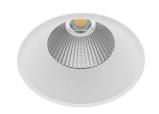

## **ABY 3 RD**

- Fixed round recessed spotlight.
- Low luminance reflector.
- Fastened with springs.
- Remote dimmable converter supplied.
- Compatible with start and end-of-phase dimmer.

This product contains 1 light source(s) of energy efficiency F.

MATT BLACK

MATT WHITE

Recessed ceiling mounting only.

Indoor use only.

Protected against the ingress of solid bodies greater than 12 mm. Protected against rain.

Protection against an impact energy of 1 Joule.