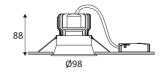

Product can be connected to low-voltage systems. A safety extra low voltage luminaire in which voltages higher than those of SELV are not generated.

Hole cut to insert luminaire (92mm)

Beam 45°.

Product in conformity CE.