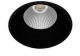

## **ABY 3 RD**

- Fixed round recessed spotlight.
- Low luminance reflector.
- Fastened with springs.
- Remote dimmable converter supplied.
- Compatible with start and end-of-phase dimmer.

This product contains 1 light source(s) of energy efficiency F.

MATT BLACK

MATT WHITE

Recessed ceiling mounting only.

Indoor use only.

Protected against the ingress of solid bodies greater than 12 mm. Protected against rain.

Protection against an impact energy of 1 Joule.