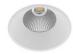

## **ABY 3 RD**

- Fixed round recessed spotlight.
- Low luminance reflector.
- Fastened with springs.
- Remote dimmable converter supplied.
- Compatible with start and end-of-phase dimmer.

This product contains 1 light source(s) of energy efficiency F.

MATT BLACK

MATT WHITE

Recessed ceiling mounting only.

Indoor use only.

Protected against the ingress of solid bodies greater than 12 mm. Protected against rain.

Protection against an impact energy of 1 Joule.