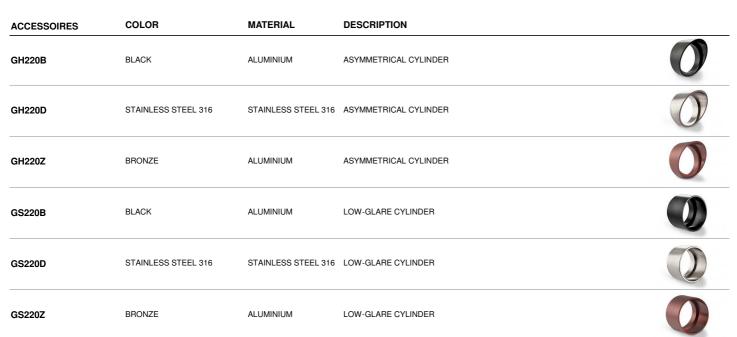

## WL220 MAINS

This product contains 1 light source(s) of energy efficiency E.

| COLOR               | MATERIAL                                                                         | AC                                                                                                                                     | DC                                                                                                                                                                               | LED                                                                                                                                                                                              | T° (K)                                                                                                                                                                                                                  | System Lumen                                                                                                                                                                                                                                                                                                                                                 |
|---------------------|----------------------------------------------------------------------------------|----------------------------------------------------------------------------------------------------------------------------------------|----------------------------------------------------------------------------------------------------------------------------------------------------------------------------------|--------------------------------------------------------------------------------------------------------------------------------------------------------------------------------------------------|-------------------------------------------------------------------------------------------------------------------------------------------------------------------------------------------------------------------------|--------------------------------------------------------------------------------------------------------------------------------------------------------------------------------------------------------------------------------------------------------------------------------------------------------------------------------------------------------------|
| BLACK               | ALUMINIUM                                                                        | AC 230V                                                                                                                                | DC 350mA                                                                                                                                                                         | 5,7W                                                                                                                                                                                             | 2700K                                                                                                                                                                                                                   | 515 Lm                                                                                                                                                                                                                                                                                                                                                       |
| BLACK               | ALUMINIUM                                                                        | AC 230V                                                                                                                                |                                                                                                                                                                                  | 5,7W                                                                                                                                                                                             | 3000K                                                                                                                                                                                                                   | 520 Lm                                                                                                                                                                                                                                                                                                                                                       |
| STAINLESS STEEL 316 | STAINLESS STEEL 316                                                              | AC 230V                                                                                                                                |                                                                                                                                                                                  | 5,7W                                                                                                                                                                                             | 2700K                                                                                                                                                                                                                   | 515 Lm                                                                                                                                                                                                                                                                                                                                                       |
| STAINLESS STEEL 316 | STAINLESS STEEL 316                                                              | AC 230V                                                                                                                                |                                                                                                                                                                                  | 5,7W                                                                                                                                                                                             | 3000K                                                                                                                                                                                                                   | 520 Lm                                                                                                                                                                                                                                                                                                                                                       |
| BRONZE              | ALUMINIUM                                                                        | AC 230V                                                                                                                                |                                                                                                                                                                                  | 5,7W                                                                                                                                                                                             | 2700K                                                                                                                                                                                                                   | 515 Lm                                                                                                                                                                                                                                                                                                                                                       |
| BRONZE              | ALUMINIUM                                                                        | AC 230V                                                                                                                                |                                                                                                                                                                                  | 5,7W                                                                                                                                                                                             | 3000K                                                                                                                                                                                                                   | 520 Lm                                                                                                                                                                                                                                                                                                                                                       |
| COPPER              | COPPER                                                                           | AC 230V                                                                                                                                |                                                                                                                                                                                  | 5,7W                                                                                                                                                                                             | 2700K                                                                                                                                                                                                                   | 515 Lm                                                                                                                                                                                                                                                                                                                                                       |
|                     | BLACK<br>BLACK<br>STAINLESS STEEL 316<br>STAINLESS STEEL 316<br>BRONZE<br>BRONZE | BLACKALUMINIUMBLACKALUMINIUMSTAINLESS STEEL 316STAINLESS STEEL 316STAINLESS STEEL 316STAINLESS STEEL 316BRONZEALUMINIUMBRONZEALUMINIUM | BLACKALUMINIUMAC 230VBLACKALUMINIUMAC 230VSTAINLESS STEEL 316STAINLESS STEEL 316AC 230VSTAINLESS STEEL 316STAINLESS STEEL 316AC 230VBRONZEALUMINIUMAC 230VBRONZEALUMINIUMAC 230V | BLACKALUMINIUMAC 230VDC 350mABLACKALUMINIUMAC 230VDC 350mASTAINLESS STEEL 316STAINLESS STEEL 316AC 230VSTAINLESS STEEL 316STAINLESS STEEL 316AC 230VBRONZEALUMINIUMAC 230VBRONZEALUMINIUMAC 230V | BLACKALUMINIUMAC 230VDC 350mA5,7WBLACKALUMINIUMAC 230V5,7WSTAINLESS STEEL 316STAINLESS STEEL 316AC 230V5,7WSTAINLESS STEEL 316AC 230V5,7WBRONZEALUMINIUMAC 230V5,7WBRONZEALUMINIUMAC 230V5,7WBRONZESTAINLEMAAC 230V5,7W | BLACK ALUMINIUM AC 230V DC 350mA 5,7W 2700K   BLACK ALUMINIUM AC 230V DC 350mA 5,7W 3000K   STAINLESS STEEL 316 STAINLESS STEEL 316 AC 230V 5,7W 3000K   STAINLESS STEEL 316 STAINLESS STEEL 316 AC 230V 5,7W 2700K   STAINLESS STEEL 316 STAINLESS STEEL 316 AC 230V 5,7W 3000K   BRONZE ALUMINIUM AC 230V 5,7W 2700K   BRONZE ALUMINIUM AC 230V 5,7W 3000K |