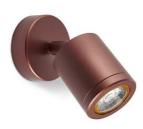

BLACK

STAINLESS STEEL 316

COPPER

BRONZE

90°

Vertical orientation maximum to 90°.