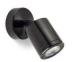

BLACK

STAINLESS STEEL 316

COPPER

BRONZE

90°

Vertical orientation maximum to 90°.