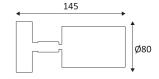

## WL220 MAINS

This product contains 1 light source(s) of energy efficiency E.

| COLOR               | MATERIAL                                                                         | AC                                                                                                                                     | DC                                                                                                                                                                               | LED                                                                                                                                                                                              | T° (K)                                                                                                                                                                                                                  | System Lumen                                                                                                                                                                                                                                                                                                                                                 |
|---------------------|----------------------------------------------------------------------------------|----------------------------------------------------------------------------------------------------------------------------------------|----------------------------------------------------------------------------------------------------------------------------------------------------------------------------------|--------------------------------------------------------------------------------------------------------------------------------------------------------------------------------------------------|-------------------------------------------------------------------------------------------------------------------------------------------------------------------------------------------------------------------------|--------------------------------------------------------------------------------------------------------------------------------------------------------------------------------------------------------------------------------------------------------------------------------------------------------------------------------------------------------------|
| BLACK               | ALUMINIUM                                                                        | AC 230V                                                                                                                                | DC 350mA                                                                                                                                                                         | 5,7W                                                                                                                                                                                             | 2700K                                                                                                                                                                                                                   | 515 Lm                                                                                                                                                                                                                                                                                                                                                       |
| BLACK               | ALUMINIUM                                                                        | AC 230V                                                                                                                                |                                                                                                                                                                                  | 5,7W                                                                                                                                                                                             | 3000K                                                                                                                                                                                                                   | 520 Lm                                                                                                                                                                                                                                                                                                                                                       |
| STAINLESS STEEL 316 | STAINLESS STEEL 316                                                              | AC 230V                                                                                                                                |                                                                                                                                                                                  | 5,7W                                                                                                                                                                                             | 2700K                                                                                                                                                                                                                   | 515 Lm                                                                                                                                                                                                                                                                                                                                                       |
| STAINLESS STEEL 316 | STAINLESS STEEL 316                                                              | AC 230V                                                                                                                                |                                                                                                                                                                                  | 5,7W                                                                                                                                                                                             | 3000K                                                                                                                                                                                                                   | 520 Lm                                                                                                                                                                                                                                                                                                                                                       |
| BRONZE              | ALUMINIUM                                                                        | AC 230V                                                                                                                                |                                                                                                                                                                                  | 5,7W                                                                                                                                                                                             | 2700K                                                                                                                                                                                                                   | 515 Lm                                                                                                                                                                                                                                                                                                                                                       |
| BRONZE              | ALUMINIUM                                                                        | AC 230V                                                                                                                                |                                                                                                                                                                                  | 5,7W                                                                                                                                                                                             | 3000K                                                                                                                                                                                                                   | 520 Lm                                                                                                                                                                                                                                                                                                                                                       |
| COPPER              | COPPER                                                                           | AC 230V                                                                                                                                |                                                                                                                                                                                  | 5,7W                                                                                                                                                                                             | 2700K                                                                                                                                                                                                                   | 515 Lm                                                                                                                                                                                                                                                                                                                                                       |
|                     | BLACK<br>BLACK<br>STAINLESS STEEL 316<br>STAINLESS STEEL 316<br>BRONZE<br>BRONZE | BLACKALUMINIUMBLACKALUMINIUMSTAINLESS STEEL 316STAINLESS STEEL 316STAINLESS STEEL 316STAINLESS STEEL 316BRONZEALUMINIUMBRONZEALUMINIUM | BLACKALUMINIUMAC 230VBLACKALUMINIUMAC 230VSTAINLESS STEEL 316STAINLESS STEEL 316AC 230VSTAINLESS STEEL 316STAINLESS STEEL 316AC 230VBRONZEALUMINIUMAC 230VBRONZEALUMINIUMAC 230V | BLACKALUMINIUMAC 230VDC 350mABLACKALUMINIUMAC 230VDC 350mASTAINLESS STEEL 316STAINLESS STEEL 316AC 230VSTAINLESS STEEL 316STAINLESS STEEL 316AC 230VBRONZEALUMINIUMAC 230VBRONZEALUMINIUMAC 230V | BLACKALUMINIUMAC 230VDC 350mA5,7WBLACKALUMINIUMAC 230V5,7WSTAINLESS STEEL 316STAINLESS STEEL 316AC 230V5,7WSTAINLESS STEEL 316AC 230V5,7WBRONZEALUMINIUMAC 230V5,7WBRONZEALUMINIUMAC 230V5,7WBRONZESTAINLEMAAC 230V5,7W | BLACK ALUMINIUM AC 230V DC 350mA 5,7W 2700K   BLACK ALUMINIUM AC 230V DC 350mA 5,7W 3000K   STAINLESS STEEL 316 STAINLESS STEEL 316 AC 230V 5,7W 3000K   STAINLESS STEEL 316 STAINLESS STEEL 316 AC 230V 5,7W 2700K   STAINLESS STEEL 316 STAINLESS STEEL 316 AC 230V 5,7W 3000K   BRONZE ALUMINIUM AC 230V 5,7W 2700K   BRONZE ALUMINIUM AC 230V 5,7W 3000K |