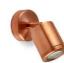

BLACK

STAINLESS STEEL 316

COPPER

BRONZE

90°

Vertical orientation maximum to 90°.