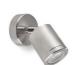

BLACK

STAINLESS STEEL 316

COPPER

BRONZE

90°

Vertical orientation maximum to 90°.