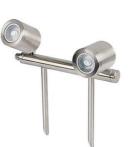

## **SL240 MAINS**

This product contains 2 light source(s) of energy efficiency E.

| COLOR               | MATERIAL                                        | AC                                                                                             | LED                                                                                                                            | T° (K)                                                                                                                                                 | System Lumen                                                                                                                                                                                                                                               |
|---------------------|-------------------------------------------------|------------------------------------------------------------------------------------------------|--------------------------------------------------------------------------------------------------------------------------------|--------------------------------------------------------------------------------------------------------------------------------------------------------|------------------------------------------------------------------------------------------------------------------------------------------------------------------------------------------------------------------------------------------------------------|
| BLACK               | ALUMINIUM                                       | AC 230V                                                                                        | 11,4W                                                                                                                          | 2700K                                                                                                                                                  | 1030 Lm                                                                                                                                                                                                                                                    |
| BLACK               | ALUMINIUM                                       | AC 230V                                                                                        | 11,4W                                                                                                                          | 3000K                                                                                                                                                  | 1040 Lm                                                                                                                                                                                                                                                    |
| STAINLESS STEEL 316 | STAINLESS STEEL 316                             | AC 230V                                                                                        | 11,4W                                                                                                                          | 3000K                                                                                                                                                  | 1040 Lm                                                                                                                                                                                                                                                    |
| BRONZE              | ALUMINIUM                                       | AC 230V                                                                                        | 11,4W                                                                                                                          | 2700K                                                                                                                                                  | 1030 Lm                                                                                                                                                                                                                                                    |
| BRONZE              | ALUMINIUM                                       | AC 230V                                                                                        | 11,4W                                                                                                                          | 3000K                                                                                                                                                  | 1040 Lm                                                                                                                                                                                                                                                    |
|                     | BLACK<br>BLACK<br>STAINLESS STEEL 316<br>BRONZE | BLACK ALUMINIUM   BLACK ALUMINIUM   STAINLESS STEEL 316 STAINLESS STEEL 316   BRONZE ALUMINIUM | BLACK ALUMINIUM AC 230V   BLACK ALUMINIUM AC 230V   STAINLESS STEEL 316 STAINLESS STEEL 316 AC 230V   BRONZE ALUMINIUM AC 230V | BLACK ALUMINIUM AC 230V 11,4W   BLACK ALUMINIUM AC 230V 11,4W   STAINLESS STEEL 316 STAINLESS STEEL 316 AC 230V 11,4W   BRONZE ALUMINIUM AC 230V 11,4W | BLACK     ALUMINIUM     AC 230V     11,4W     2700K       BLACK     ALUMINIUM     AC 230V     11,4W     3000K       STAINLESS STEEL 316     STAINLESS STEEL 316     AC 230V     11,4W     3000K       BRONZE     ALUMINIUM     AC 230V     11,4W     3000K |

**IP** 65

1

90.

Protected against the ingress of dust. Protected against jets of water.

Earth wire . Fixture equipped with primary insulation only.

Vertical orientation maximum to 90°.