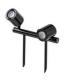

## **SL240 MAINS**

This product contains 2 light source(s) of energy efficiency E.

| COLOR               | MATERIAL                                        | AC                                                                                             | LED                                                                                                                            | T° (K)                                                                                                                                                 | System Lumen                                                                                                                                                                                                                                               |
|---------------------|-------------------------------------------------|------------------------------------------------------------------------------------------------|--------------------------------------------------------------------------------------------------------------------------------|--------------------------------------------------------------------------------------------------------------------------------------------------------|------------------------------------------------------------------------------------------------------------------------------------------------------------------------------------------------------------------------------------------------------------|
| BLACK               | ALUMINIUM                                       | AC 230V                                                                                        | 11,4W                                                                                                                          | 2700K                                                                                                                                                  | 1030 Lm                                                                                                                                                                                                                                                    |
| BLACK               | ALUMINIUM                                       | AC 230V                                                                                        | 11,4W                                                                                                                          | 3000K                                                                                                                                                  | 1040 Lm                                                                                                                                                                                                                                                    |
| STAINLESS STEEL 316 | STAINLESS STEEL 316                             | AC 230V                                                                                        | 11,4W                                                                                                                          | 3000K                                                                                                                                                  | 1040 Lm                                                                                                                                                                                                                                                    |
| BRONZE              | ALUMINIUM                                       | AC 230V                                                                                        | 11,4W                                                                                                                          | 2700K                                                                                                                                                  | 1030 Lm                                                                                                                                                                                                                                                    |
| BRONZE              | ALUMINIUM                                       | AC 230V                                                                                        | 11,4W                                                                                                                          | 3000K                                                                                                                                                  | 1040 Lm                                                                                                                                                                                                                                                    |
|                     | BLACK<br>BLACK<br>STAINLESS STEEL 316<br>BRONZE | BLACK ALUMINIUM   BLACK ALUMINIUM   STAINLESS STEEL 316 STAINLESS STEEL 316   BRONZE ALUMINIUM | BLACK ALUMINIUM AC 230V   BLACK ALUMINIUM AC 230V   STAINLESS STEEL 316 STAINLESS STEEL 316 AC 230V   BRONZE ALUMINIUM AC 230V | BLACK ALUMINIUM AC 230V 11,4W   BLACK ALUMINIUM AC 230V 11,4W   STAINLESS STEEL 316 STAINLESS STEEL 316 AC 230V 11,4W   BRONZE ALUMINIUM AC 230V 11,4W | BLACK     ALUMINIUM     AC 230V     11,4W     2700K       BLACK     ALUMINIUM     AC 230V     11,4W     3000K       STAINLESS STEEL 316     STAINLESS STEEL 316     AC 230V     11,4W     3000K       BRONZE     ALUMINIUM     AC 230V     11,4W     3000K |

**IP** 65

1

90.

Protected against the ingress of dust. Protected against jets of water.

Earth wire . Fixture equipped with primary insulation only.

Vertical orientation maximum to 90°.