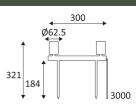

## **SL240 MAINS**

This product contains 2 light source(s) of energy efficiency E.

| COLOR               | MATERIAL                                        | AC                                                                                             | LED                                                                                                                            | T° (K)                                                                                                                                                 | System Lumen                                                                                                                                                                                                                                               |
|---------------------|-------------------------------------------------|------------------------------------------------------------------------------------------------|--------------------------------------------------------------------------------------------------------------------------------|--------------------------------------------------------------------------------------------------------------------------------------------------------|------------------------------------------------------------------------------------------------------------------------------------------------------------------------------------------------------------------------------------------------------------|
| BLACK               | ALUMINIUM                                       | AC 230V                                                                                        | 11,4W                                                                                                                          | 2700K                                                                                                                                                  | 1030 Lm                                                                                                                                                                                                                                                    |
| BLACK               | ALUMINIUM                                       | AC 230V                                                                                        | 11,4W                                                                                                                          | 3000K                                                                                                                                                  | 1040 Lm                                                                                                                                                                                                                                                    |
| STAINLESS STEEL 316 | STAINLESS STEEL 316                             | AC 230V                                                                                        | 11,4W                                                                                                                          | 3000K                                                                                                                                                  | 1040 Lm                                                                                                                                                                                                                                                    |
| BRONZE              | ALUMINIUM                                       | AC 230V                                                                                        | 11,4W                                                                                                                          | 2700K                                                                                                                                                  | 1030 Lm                                                                                                                                                                                                                                                    |
| BRONZE              | ALUMINIUM                                       | AC 230V                                                                                        | 11,4W                                                                                                                          | 3000K                                                                                                                                                  | 1040 Lm                                                                                                                                                                                                                                                    |
|                     | BLACK<br>BLACK<br>STAINLESS STEEL 316<br>BRONZE | BLACK ALUMINIUM   BLACK ALUMINIUM   STAINLESS STEEL 316 STAINLESS STEEL 316   BRONZE ALUMINIUM | BLACK ALUMINIUM AC 230V   BLACK ALUMINIUM AC 230V   STAINLESS STEEL 316 STAINLESS STEEL 316 AC 230V   BRONZE ALUMINIUM AC 230V | BLACK ALUMINIUM AC 230V 11,4W   BLACK ALUMINIUM AC 230V 11,4W   STAINLESS STEEL 316 STAINLESS STEEL 316 AC 230V 11,4W   BRONZE ALUMINIUM AC 230V 11,4W | BLACK     ALUMINIUM     AC 230V     11,4W     2700K       BLACK     ALUMINIUM     AC 230V     11,4W     3000K       STAINLESS STEEL 316     STAINLESS STEEL 316     AC 230V     11,4W     3000K       BRONZE     ALUMINIUM     AC 230V     11,4W     3000K |

**IP** 65

1

90.

Protected against the ingress of dust. Protected against jets of water.

Earth wire . Fixture equipped with primary insulation only.

Vertical orientation maximum to 90°.