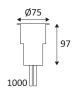

| ACCESSOIRES | MATERIAL            | DESCRIPTION                        | L (mm) |    |
|-------------|---------------------|------------------------------------|--------|----|
| GLA01       | STAINLESS STEEL 316 | SQUARE RING 94x94mm                | 94     |    |
| TUBE68      | ALUMINIUM           | INSTALLATION TUBE 72x150mm         | 150    | (• |
| C100924     |                     | LED CONTROLLER RGB(W)              |        |    |
| PR3011      |                     | RGB(W) POWER REPEATER 350mA 4x8,4W |        |    |
| JB7         |                     | IP68 5-POLE SCREW CONNECTOR        |        |    |

Hole cut to insert luminaire (65mm)

Beam 45°.

Product in conformity CE.

RGB + White.

LED LED specifications.

Power supply not included.

Series connection.

350 Connect to a constant current Led power supply of 350mA DC.