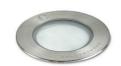

## **GL090 RGBW**

This product contains 4 light source(s)

| CODE      | MATERIAL            | DC       | LED  | T° (K)        | System Lumen   |
|-----------|---------------------|----------|------|---------------|----------------|
| GL090RGBW | STAINLESS STEEL 316 | DC 350mA | 4x3W | RGB+W (4000K) | 177 Lm (4000K) |

Recessed floor mounting only.

Indoor and outdoor use.

Dust-tight. Watertight (immersible).

Protection against an impact energy of 5 Joules.

Product can be connected to low-voltage systems. A safety extra low voltage luminaire in which voltages higher than those of SELV are not generated.

Hole cut to insert luminaire (65mm)

Beam 45°.

Product in conformity CE.

RGB + White.

LED LED specifications.

Power supply not included.

Series connection.

350 Connect to a constant current Led power supply of 350mA DC.