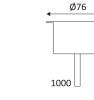

GL050

This product contains 1 light source(s) of energy efficiency F.

| CODE      | MATERIAL            | DC            | LED | Т° (К) | LED Lumen | System Lumen |
|-----------|---------------------|---------------|-----|--------|-----------|--------------|
| GL05027   | STAINLESS STEEL 316 | DC 350mA 8,5V | ЗW  | 2700K  | 240 Lm    | 46 Lm        |
| GL050WW   | STAINLESS STEEL 316 | DC 350mA 8,5V | зw  | 3000K  | 250 Lm    | 46 Lm        |
| GL050NW   | STAINLESS STEEL 316 | DC 350mA 8,5V | ЗW  | 4000K  | 260 Lm    | 50 Lm        |
| GL050BLUE | STAINLESS STEEL 316 | DC 350mA 8,5V | 3W  | BLUE   |           | 7 Lm         |
|           |                     |               |     |        |           |              |

| ACCESSOIRES | MATERIAL            | DESCRIPTION                            | L (mm) |                       |
|-------------|---------------------|----------------------------------------|--------|-----------------------|
| GLA01       | STAINLESS STEEL 316 | SQUARE RING 94x94mm                    | 94     |                       |
| TUBE68      | ALUMINIUM           | INSTALLATION TUBE 72x150mm             | 150    |                       |
| PSIP3509W   |                     | DRIVER 1-9W 350mA CC IP65              | 149    |                       |
| PSIP35018W  |                     | DRIVER 9-18W 350mA CC IP65             | 149    | N. Contraction        |
| JB2         |                     | IP68 3-OUTLET SERIES JUNCTION BOX      |        |                       |
| JB4         |                     | IP68 SERIES CONNECTION BOX WITH GEL    |        | and the second second |
| JB6         |                     | IP68 CONNECTOR WITH GEL                |        |                       |
| WCR275BLACK |                     | H05RN-F CABLE 2x0.75mm <sup>2</sup> 1m |        |                       |