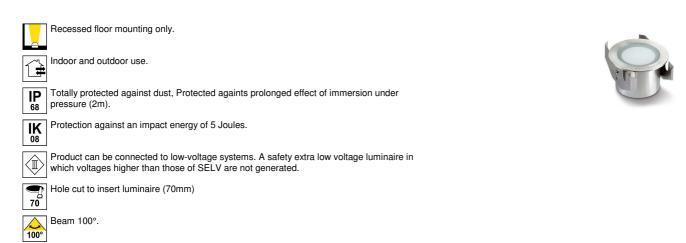

GL050

This product contains 1 light source(s) of energy efficiency F.

| CODE      | MATERIAL            | DC            | LED | Т° (К) | LED Lumen | System Lumen |
|-----------|---------------------|---------------|-----|--------|-----------|--------------|
| GL05027   | STAINLESS STEEL 316 | DC 350mA 8,5V | ЗW  | 2700K  | 240 Lm    | 46 Lm        |
| GL050WW   | STAINLESS STEEL 316 | DC 350mA 8,5V | зw  | 3000K  | 250 Lm    | 46 Lm        |
| GL050NW   | STAINLESS STEEL 316 | DC 350mA 8,5V | ЗW  | 4000K  | 260 Lm    | 50 Lm        |
| GL050BLUE | STAINLESS STEEL 316 | DC 350mA 8,5V | 3W  | BLUE   |           | 7 Lm         |
|           |                     |               |     |        |           |              |

| ACCESSOIRES | MATERIAL            | DESCRIPTION                            | L (mm) |                       |
|-------------|---------------------|----------------------------------------|--------|-----------------------|
| GLA01       | STAINLESS STEEL 316 | SQUARE RING 94x94mm                    | 94     |                       |
| TUBE68      | ALUMINIUM           | INSTALLATION TUBE 72x150mm             | 150    |                       |
| PSIP3509W   |                     | DRIVER 1-9W 350mA CC IP65              | 149    |                       |
| PSIP35018W  |                     | DRIVER 9-18W 350mA CC IP65             | 149    | N. Contraction        |
| JB2         |                     | IP68 3-OUTLET SERIES JUNCTION BOX      |        |                       |
| JB4         |                     | IP68 SERIES CONNECTION BOX WITH GEL    |        | and the second second |
| JB6         |                     | IP68 CONNECTOR WITH GEL                |        |                       |
| WCR275BLACK |                     | H05RN-F CABLE 2x0.75mm <sup>2</sup> 1m |        |                       |

## **FLOOR RECESSED LIGHTS**

CE Product in conformity CE.

Colour rendering index >80.

Power supply not included.

LED specifications.

Series connection.

<u>,⊗. ,⊗.</u>

350 Connect to a constant current Led power supply of 350mA DC.