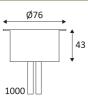

## **GL040 CA RGB**

This product contains 3 light source(s)

| CODE        | MATERIAL            | DC                          | LED    | Т° (К) | System Lumen |
|-------------|---------------------|-----------------------------|--------|--------|--------------|
| GL040CARGB  | STAINLESS STEEL 316 | DC 350mA                    | 3x1,2W | RGB    | 8 - 253 Lm   |
| ACCESSOIRES | MATERIAL            | DESCRIPTION                 |        | L (mm) |              |
| GLA01       | STAINLESS STEEL 316 | SQUARE RING 94x94mm         |        | 94     | $\bigcirc$   |
| TUBE68      | ALUMINIUM           | INSTALLATION TUBE 72x150mm  |        | 150    |              |
| C100924     |                     | LED CONTROLLER RGB(W)       |        |        | N. S. C. M.  |
| PR3011      |                     | RGB(W) POWER REPEATER 350mA | 4x8,4W |        | N. Marille   |
| JB7         |                     | IP68 5-POLE SCREW CONNECTOR |        |        |              |