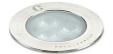

## **GL040 CA RGB**

This product contains 3 light source(s)

| CODE        | MATERIAL            | DC                          | LED    | Т° (К) | System Lumen |
|-------------|---------------------|-----------------------------|--------|--------|--------------|
| GL040CARGB  | STAINLESS STEEL 316 | DC 350mA                    | 3x1,2W | RGB    | 8 - 253 Lm   |
| ACCESSOIRES | MATERIAL            | DESCRIPTION                 |        | L (mm) |              |
| GLA01       | STAINLESS STEEL 316 | SQUARE RING 94x94mm         |        | 94     | $\bigcirc$   |
| TUBE68      | ALUMINIUM           | INSTALLATION TUBE 72x150mm  |        | 150    |              |
| C100924     |                     | LED CONTROLLER RGB(W)       |        |        | N. S. C. M.  |
| PR3011      |                     | RGB(W) POWER REPEATER 350mA | 4x8,4W |        | N. Marille   |
| JB7         |                     | IP68 5-POLE SCREW CONNECTOR |        |        |              |