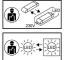

| ACCESSOIRES        | DESCRIPTION                                  |               |
|--------------------|----------------------------------------------|---------------|
| JB5                | IP68 PARALLEL CONNECTION BOX WITH GEL        | All constants |
| WC59               | IP68 CONNECTOR                               | Color Color   |
| Recessed floo      | or mounting only.                            |               |
| Indoor and out     | tdoor use.                                   |               |
| IP<br>67           | atertight (immersible).                      |               |
| IK Protection aga  | ainst an impact energy of 5 Joules.          |               |
| Earth wire . Fix   | xture equipped with primary insulation only. |               |
| Hole cut to ins    | ert luminaire. (80mm)                        |               |
| Hole cut to ins    | sert recessed housing. (85mm).               |               |
| Beam 40°.          |                                              |               |
| CE Product in con  | formity CE.                                  |               |
| Colour renderi     | ing index >80.                               |               |
| LED LED specificat | tions.                                       |               |
| Power supply i     | included.                                    |               |
|                    |                                              |               |

## FLOOR RECESSED LIGHTS

Replaceable control gear by an electrician.

Replaceable LED light source by an electrician.