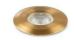

## GL038

This product contains 1 light source(s) of energy efficiency E.

| CODE        | MATERIAL            | AC      | LED  | Т° (К) | System Lumen |
|-------------|---------------------|---------|------|--------|--------------|
| GL038DWBM27 | STAINLESS STEEL 316 | AC 230V | 2,9W | 2700K  | 280 Lm       |
| GL038DWBM30 | STAINLESS STEEL 316 | AC 230V | 2,9W | 3000K  | 290 Lm       |
| GL038DWBM40 | STAINLESS STEEL 316 | AC 230V | 2,9W | 4000K  | 300 Lm       |
| GL038AWBM27 | ANTIQUE BRASS       | AC 230V | 2,9W | 2700K  | 280 Lm       |
| GL038AWBM30 | ANTIQUE BRASS       | AC 230V | 2,9W | 3000K  | 290 Lm       |