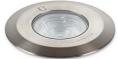

## GL038

This product contains 1 light source(s) of energy efficiency E.

| CODE        | MATERIAL            | AC      | LED  | Т° (К) | System Lumen |
|-------------|---------------------|---------|------|--------|--------------|
| GL038DWBM27 | STAINLESS STEEL 316 | AC 230V | 2,9W | 2700K  | 280 Lm       |
| GL038DWBM30 | STAINLESS STEEL 316 | AC 230V | 2,9W | 3000K  | 290 Lm       |
| GL038DWBM40 | STAINLESS STEEL 316 | AC 230V | 2,9W | 4000K  | 300 Lm       |
| GL038AWBM27 | ANTIQUE BRASS       | AC 230V | 2,9W | 2700K  | 280 Lm       |
| GL038AWBM30 | ANTIQUE BRASS       | AC 230V | 2,9W | 3000K  | 290 Lm       |

## FLOOR RECESSED LIGHTS

Replaceable control gear by an electrician.

Replaceable LED light source by an electrician.