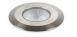

## GL038

This product contains 1 light source(s) of energy efficiency E.

| CODE        | MATERIAL            | AC      | LED  | Т° (К) | System Lumen |
|-------------|---------------------|---------|------|--------|--------------|
| GL038DWBM27 | STAINLESS STEEL 316 | AC 230V | 2,9W | 2700K  | 280 Lm       |
| GL038DWBM30 | STAINLESS STEEL 316 | AC 230V | 2,9W | 3000K  | 290 Lm       |
| GL038DWBM40 | STAINLESS STEEL 316 | AC 230V | 2,9W | 4000K  | 300 Lm       |
| GL038AWBM27 | ANTIQUE BRASS       | AC 230V | 2,9W | 2700K  | 280 Lm       |
| GL038AWBM30 | ANTIQUE BRASS       | AC 230V | 2,9W | 3000K  | 290 Lm       |

## FLOOR RECESSED LIGHTS

Replaceable control gear by an electrician.

Replaceable LED light source by an electrician.