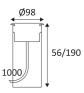

## GL038

This product contains 1 light source(s) of energy efficiency E.

| CODE        | MATERIAL            | AC      | LED  | Т° (К) | System Lumen |
|-------------|---------------------|---------|------|--------|--------------|
| GL038DWBM27 | STAINLESS STEEL 316 | AC 230V | 2,9W | 2700K  | 280 Lm       |
| GL038DWBM30 | STAINLESS STEEL 316 | AC 230V | 2,9W | 3000K  | 290 Lm       |
| GL038DWBM40 | STAINLESS STEEL 316 | AC 230V | 2,9W | 4000K  | 300 Lm       |
| GL038AWBM27 | ANTIQUE BRASS       | AC 230V | 2,9W | 2700K  | 280 Lm       |
| GL038AWBM30 | ANTIQUE BRASS       | AC 230V | 2,9W | 3000K  | 290 Lm       |

| ACCESSOIRES        | DESCRIPTION                                  |               |
|--------------------|----------------------------------------------|---------------|
| JB5                | IP68 PARALLEL CONNECTION BOX WITH GEL        | All constants |
| WC59               | IP68 CONNECTOR                               | Color Color   |
| Recessed floo      | or mounting only.                            |               |
| Indoor and out     | tdoor use.                                   |               |
| IP<br>67           | atertight (immersible).                      |               |
| IK Protection aga  | ainst an impact energy of 5 Joules.          |               |
| Earth wire . Fix   | xture equipped with primary insulation only. |               |
| Hole cut to ins    | ert luminaire. (80mm)                        |               |
| Hole cut to ins    | sert recessed housing. (85mm).               |               |
| Beam 40°.          |                                              |               |
| CE Product in con  | formity CE.                                  |               |
| Colour renderi     | ing index >80.                               |               |
| LED LED specificat | tions.                                       |               |
| Power supply i     | included.                                    |               |
|                    |                                              |               |