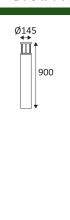

## **BOL201**

This product contains 1 light source(s)

| CODE      | COLOR | MATERIAL  | AC      | LED | T° (K) | LED Lumen | System Lumen |
|-----------|-------|-----------|---------|-----|--------|-----------|--------------|
| BOL201X30 | BLACK | ALUMINIUM | AC 230V | 23W | 3000K  | 2300 Lm   | 930 Lm       |