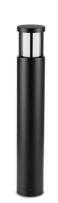

## **BOL201**

This product contains 1 light source(s)

| CODE      | COLOR | MATERIAL  | AC      | LED | T° (K) | LED Lumen | System Lumen |
|-----------|-------|-----------|---------|-----|--------|-----------|--------------|
| BOL201X30 | BLACK | ALUMINIUM | AC 230V | 23W | 3000K  | 2300 Lm   | 930 Lm       |