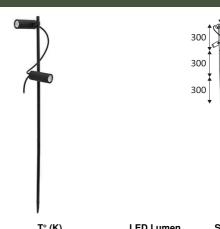

## **BASIL 2 P**

- Accent spotlight for outdoor lighting.
- Adjustable stem height: 60 or 90cm.
- Adjustable spotlight position.
- 2.50m cable and ground spike included.

COLOR

- Non-dimmable converters integrated into the luminaire.