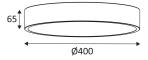

## **JUNE 2 C**

- Decorative wall or ceiling lamp.
- Opaline PS diffuser.
- 2700K, 3000K or 4000K selectable via a switch in the luminaire.
- Dimmable converter built in the device.
- Compatible with start and end-of-phase dimmer.