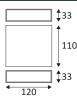

| CODE          | COLOR        | MATERIAL       | AC      | LED  | Т° (К) | LED Lumen | System Lumen |
|---------------|--------------|----------------|---------|------|--------|-----------|--------------|
| BP12/2D/3K/A  | ANTHRACITE   | CAST ALUMINIUM | AC 230V | 2x7W | 3000K  | 2x870 Lm  | 2x695 Lm     |
| BP12/2D/3K/G  | MATTE GREY   | CAST ALUMINIUM | AC 230V | 2x7W | 3000K  | 2x870 Lm  | 2x695 Lm     |
| BP12/2D/3K/W  | MATT WHITE   | CAST ALUMINIUM | AC 230V | 2x7W | 3000K  | 2x870 Lm  | 2x695 Lm     |
| BP12/2D/3K/BR | CORTEN STEEL | CAST ALUMINIUM | AC 230V | 2x7W | 3000K  | 2x870 Lm  | 2x695 Lm     |