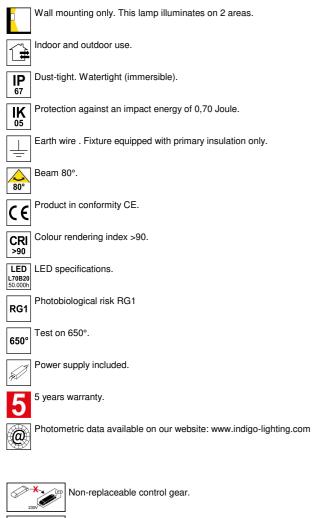

## **BRIKPRO 2**

- Wall lamp for outdoor lighting.
- Opaline glass diffusers.
- Direct/indirect lighting.
- Non-dimmable converter built in the device.
- This product contains 2 light source(s) of energy efficiency F.