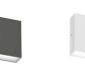

## **BRIKPRO 2**

- Wall lamp for outdoor lighting.
- Opaline glass diffusers.
- Direct/indirect lighting.
- Non-dimmable converter built in the device.
- This product contains 2 light source(s) of energy efficiency F.

MATT WHITE

ANTHRACITE

MATTE GREY

CORTEN STEEL

Non-replaceable light source.

۵