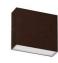

## **BRIKPRO 2**

- Wall lamp for outdoor lighting.
- Opaline glass diffusers.
- Direct/indirect lighting.
- Non-dimmable converter built in the device.
- This product contains 2 light source(s) of energy efficiency F.

MATT WHITE

ANTHRACITE

MATTE GREY

CORTEN STEEL

Non-replaceable light source.

۵