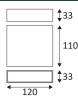

| CODE          | COLOR        | MATERIAL       | AC      | LED | Т° (К) | LED Lumen | System Lumen |
|---------------|--------------|----------------|---------|-----|--------|-----------|--------------|
| BP12/1D/3K/A  | ANTHRACITE   | CAST ALUMINIUM | AC 230V | 7W  | 3000K  | 870 Lm    | 695 Lm       |
| BP12/1D/3K/G  | MATTE GREY   | CAST ALUMINIUM | AC 230V | 7W  | 3000K  | 870 Lm    | 695 Lm       |
| BP12/1D/3K/W  | MATT WHITE   | CAST ALUMINIUM | AC 230V | 7W  | 3000K  | 870 Lm    | 695 Lm       |
| BP12/1D/3K/BR | CORTEN STEEL | CAST ALUMINIUM | AC 230V | 7W  | 3000K  | 870 Lm    | 695 Lm       |