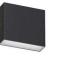

## **BRIKPRO 1**

- Wall lamp for outdoor lighting.
- Opaline glass diffuser.
- Direct lighting.
- Non-dimmable converter built in the device.
- This product contains 1 light source(s) of energy efficiency F.

MATT WHITE

ANTHRACITE

MATTE GREY

CORTEN STEEL

Non-replaceable light source.

۵