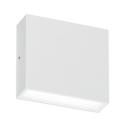

## **BRIKPRO 1**

- Wall lamp for outdoor lighting.
- Opaline glass diffuser.
- Direct lighting.
- Non-dimmable converter built in the device.
- This product contains 1 light source(s) of energy efficiency F.

MATT WHITE

ANTHRACITE

MATTE GREY

CORTEN STEEL

Non-replaceable light source.

۵