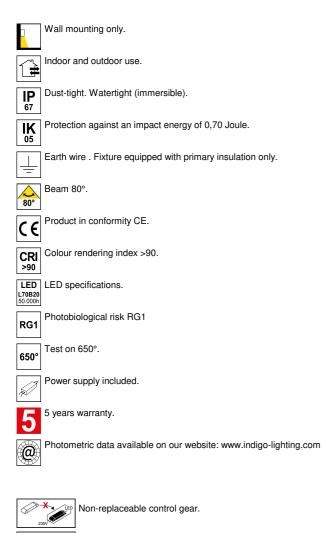

## **BRIKPRO 1**

- Wall lamp for outdoor lighting.
- Opaline glass diffuser.
- Direct lighting.
- Non-dimmable converter built in the device.
- This product contains 1 light source(s) of energy efficiency F.

| CODE          | COLOR        | MATERIAL       | AC      | LED | Т° (К) | LED Lumen | System Lumen |
|---------------|--------------|----------------|---------|-----|--------|-----------|--------------|
| BP12/1D/3K/A  | ANTHRACITE   | CAST ALUMINIUM | AC 230V | 7W  | 3000K  | 870 Lm    | 695 Lm       |
| BP12/1D/3K/G  | MATTE GREY   | CAST ALUMINIUM | AC 230V | 7W  | 3000K  | 870 Lm    | 695 Lm       |
| BP12/1D/3K/W  | MATT WHITE   | CAST ALUMINIUM | AC 230V | 7W  | 3000K  | 870 Lm    | 695 Lm       |
| BP12/1D/3K/BR | CORTEN STEEL | CAST ALUMINIUM | AC 230V | 7W  | 3000K  | 870 Lm    | 695 Lm       |